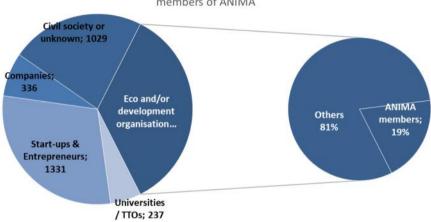

### 309 staff from ANIMA members participated in network activities

2020: 19% of economic development organisations participating are members of ANIMA