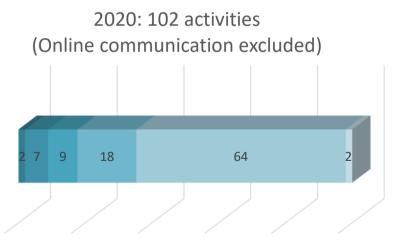

With 102 activities carried out during the year, ANIMA and its partners have fulfilled their commitments to their donors and also to their beneficiaries, the companies, entrepreneurs and economic development support organisations. Our results are very satisfactory, whether it is on the business environment that we have contributed to improve, on the capacity building of organisations and companies, which we have continued throughout the year, or on the partnerships and business links that we have continued to build to strengthen the inclusive and sustainable impact of companies and investors.

### Confinement of staff in March, April, May and telework all year round

- Office presence by rotation
- The crisis has not impacted the activity of the teams who have been able to adapt to ensure work continuity and honor commitments: **102 activities implemented during the year, more than last year**
- Deployment of new tools/processes to work within the network and roll out the action plan