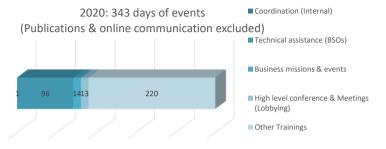

With 102 activities carried out during the year, ANIMA and its partners have fulfilled their commitments to their donors and also to their beneficiaries, the companies, entrepreneurs and economic development support organisations. Our results are very satisfactory, whether it is on the business environment that we have contributed to improve, on the capacity building of organisations and companies, which we have continued throughout the year, or on the partnerships and business links that we have continued to build to strengthen the inclusive and sustainable impact of companies and investors.