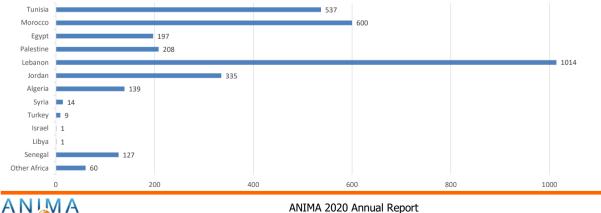

### 309 staff from ANIMA members participated in network activities

2020: 19% of economic development organisations participating are members of ANIMA