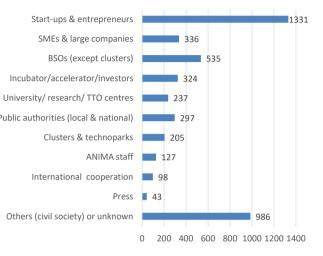

### 309 staff from ANIMA members participated in network activities

2020: 19% of economic development organisations participating are members of ANIMA