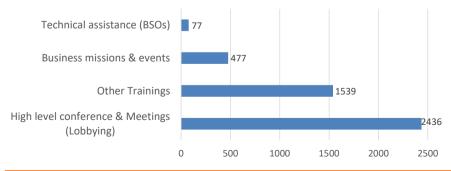

With 102 activities carried out during the year, ANIMA and its partners have fulfilled their commitments to their donors and also to their beneficiaries, the companies, entrepreneurs and economic development support organisations. Our results are very satisfactory, whether it is on the business environment that we have contributed to improve, on the capacity building of organisations and companies, which we have continued throughout the year, or on the partnerships and business links that we have continued to build to strengthen the inclusive and sustainable impact of companies and investors.