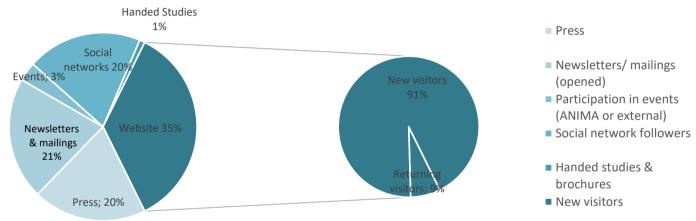

ood that digital meetings cannot replace direct contact, especially when it comes to the transmission of skills or business meetings, it offers an important lever for a wider audience to benefit from activities.

Therefore, the number of people trained tripled between 2019 and 2020 and the number of business meetings increased by 50%.

This maintains the momentum of increasing the impact of ANIMA over the past few years.



#### 2017-2020: Impact on businesses and organisations





#### 2020: Impact by project

### 52 000 people were in contact with ANIMA in 2020

Overall, ANIMA has reached 156 394 people through the various channels used by the network. We estimate that 66% of these contacts involve the same people. Therefore, ANIMA's communication has generated 52 000 unique contacts.



### **Dissemination and outreach**

### 204 press articles talk about ANIMA or its projects

In addition to digital visibility, ANIMA has generated more than 200 press articles. 46 concern ANIMA, 75 DiafrikInvest, 50 THE NEXT SOCIETY, 20 EBSOMED and 13 Meet Africa 2.



#### This ANIMA 2020 Annual Report was developed and written by Emmanuel Noutary with the contribution of the ANIMA team



Emmanuel NOUTARY General Delegate



Clémentine BRISSON-LESAGE Head of Admin. and Finance



Martina KULKOVA Financial Controller



Mathias FILLON THE NEXT SOCIETY Coordinator

#### Activity monitoring is coordinated by Zoé Luçon with contributions from the entire team



Aurélien BAUDOIN Network and Development Director



Zoé LUÇON Senior Expert



Manon SPINA Network and Development Assistant