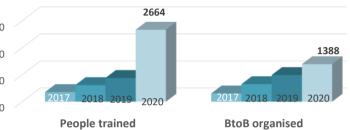

them, especially in a period when the European market was closed to them.

Activities continued to engage audiences in sub-Saharan Africa: 187 participants, including 127 from Senegal.

2020: 4,529 participants in 98 activities (coordination, studies & online communication excluded)







### Sharp increase in audiences impacted by ANIMA's action

Although it is understood that digital meetings cannot replace direct contact, especially when it comes to the transmission of skills or business meetings, it offers an important lever for a wider audience to benefit from activities.

Therefore, the number of people trained tripled between 2019 and 2020 and the number of business meetings increased by 50%.

This maintains the momentum of increasing the impact of ANIMA over the past few years.



#### 2017-2020: Impact on businesses and organisations





#### 2020: Impact by project

### 52 000 people were in contact with ANIMA in 2020

Overall, ANIMA has reached 156 394 people through the various channels used by the network. We estimate that 66% of these contacts involve the same people. Therefore, ANIMA's communication has generated 52 000 unique contacts.



### **Dissemination and outreach**

### 204 press articles talk about ANIMA or its projects

In addition to digital visibility, ANIMA has generated more than 200 press articles. 46 concern ANIMA, 75 DiafrikInvest, 50 THE NEXT SOCIETY, 20 EBSOMED and 13 Meet Africa 2.



#### This ANIMA 2020 Annual Report was developed and written by Emmanuel Noutary with the contribution of the ANIMA team



Emmanuel NOUTARY General Dele